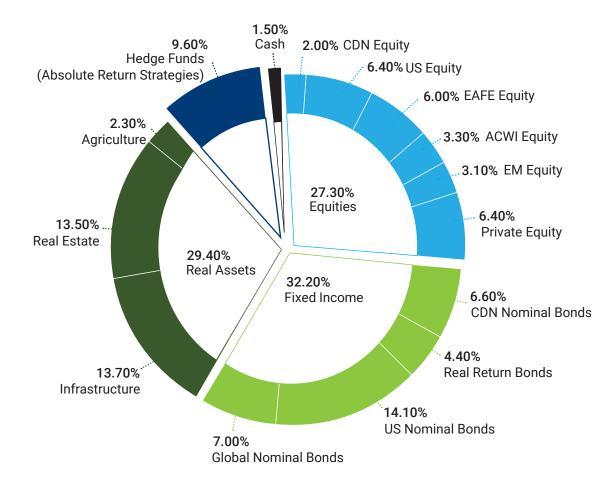

## **Investment Report**

for the period ending September 30, 2024



## **Asset Mix**





## **PSSP Top 20 Holdings**

September 30, 2024

| Holding |                                            | Asset Class                     | % of Fund |
|---------|--------------------------------------------|---------------------------------|-----------|
| 1       | 407 International Inc.                     | Fixed Income/<br>Infrastructure | 1.28%     |
| 2       | Chicago USA Industrial                     | Real Estate                     | 0.68%     |
| 3       | Berlin Germany Industrial                  | Real Estate                     | 0.67%     |
| 4       | Toronto Ontario Industrial                 | Real Estate                     | 0.60%     |
| 5       | Gov. of Canada Real Return Bond 12/01/2031 | Fixed Income                    | 0.54%     |
| 6       | Toronto Ontari