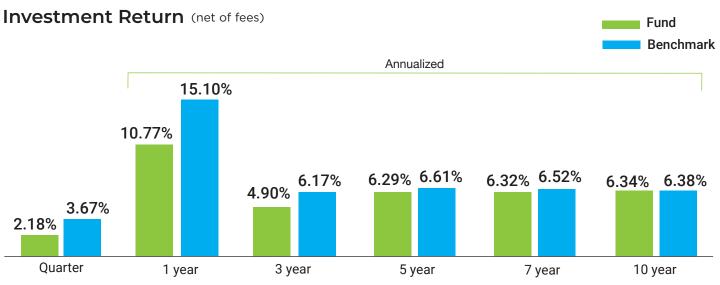

## **Investment Report**

for the period ending September 30, 2024



## **Asset Mix**





## **PSSP Top 20 Holdings**

September 30, 2024

| Holding |                                            | Asset Class                     | % of Fund |
|---------|--------------------------------------------|---------------------------------|-----------|
| 1       | 407 International Inc.                     | Fixed Income/<br>Infrastructure | 1.28%     |
| 2       | Chicago USA Industrial                     | Real Estate                     | 0.68%     |
| 3       | Berlin Germany Industrial                  | Real Estate                     | 0.67%     |
| 4       | Toronto Ontario Industrial                 | Real Estate                     | 0.60%     |
| 5       | Gov. of Canada Real Return Bond 12/01/2031 | Fixed Income                    | 0.54%     |
| 6       | Toronto Ontario